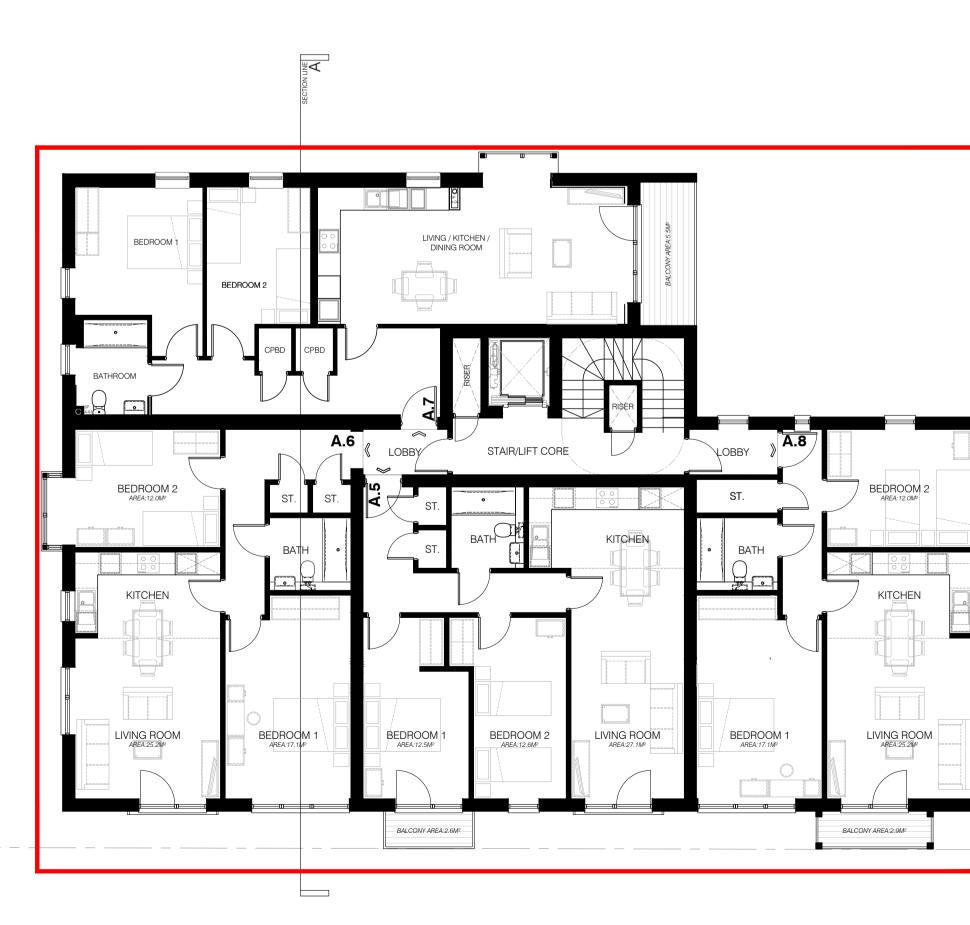

PROPOSED FIRST FLOOR PLAN [UNITS A.1-A.4] SCALE 1:100 @A1

PROPOSED THIRD FLOOR PLAN

SCALE 1:100 @A1

\_\_\_\_\_

| CLIENT.<br>DOVE JEFF | ERY HOMES                                                                                                    |             |  |  |  |  |
|----------------------|--------------------------------------------------------------------------------------------------------------|-------------|--|--|--|--|
| DRAWN.               | PROJECT NO.                                                                                                  | DRAWING NO. |  |  |  |  |
| DC.                  | 16.563                                                                                                       |             |  |  |  |  |
| CHECKED.             | SCALE.                                                                                                       | '2()1       |  |  |  |  |
|                      | 1:100 @A1                                                                                                    | 20 I        |  |  |  |  |
| DATE.                |                                                                                                              | REVISION.   |  |  |  |  |
| 11.JUNE.2016         |                                                                                                              | P4          |  |  |  |  |
| FRONT.               | 8 SOUTH STREET, ROCHFORD, ESSEX. SS4 1BQ<br>TEL. +44 [0]1702 831 415   EMAIL. HELLO@FRONT-ARCHITECTURE.CO.UK |             |  |  |  |  |
|                      |                                                                                                              |             |  |  |  |  |

|                                          | 1 2                                                                                                                           | 3                                                                               | 4                  | 5              | 6                |                                           | 8m 1:100 |
|------------------------------------------|-------------------------------------------------------------------------------------------------------------------------------|---------------------------------------------------------------------------------|--------------------|----------------|------------------|-------------------------------------------|----------|
|                                          |                                                                                                                               |                                                                                 |                    |                |                  |                                           | <u> </u> |
| BLOC                                     | K A: ACCO                                                                                                                     | MMODAT                                                                          | FION SCI           | HEDULE         |                  |                                           |          |
| No.                                      | BEDROOMS                                                                                                                      | PERSONS                                                                         | PRIVATE<br>AMENITY | CAR<br>PARKING | CYCLE<br>PARKING | GROSS INTERNAL<br>AREA                    |          |
|                                          |                                                                                                                               |                                                                                 |                    |                |                  | METRIC                                    | IMPERIAL |
| A.1                                      | 2                                                                                                                             | 4                                                                               | 2.6                | 1              | 1                | 70                                        | 753.5    |
| A.2                                      | 2                                                                                                                             | 4                                                                               | 0                  | 1              | 1                | 71                                        | 764.2    |
| A.3                                      | 2                                                                                                                             | 4                                                                               | 5.5                | 1              | 1                | 77                                        | 828.8    |
| A.4                                      | 2                                                                                                                             | 4                                                                               | 2.9                | 1              | 1                | 70                                        | 753.5    |
| A.5                                      | 2                                                                                                                             | 4                                                                               | 2.6                | 1              | 1                | 70                                        | 753.5    |
| A.6                                      | 2                                                                                                                             | 4                                                                               | 2.6                | 1              | 1                | 71                                        | 764.2    |
| A.7                                      | 2                                                                                                                             | 4                                                                               | 5.5                | 1              | 1                | 77                                        | 828.8    |
| A.8                                      | 2                                                                                                                             | 4                                                                               | 2.9                | 1              | 1                | 70                                        | 753.5    |
| BLOC<br>No.                              | K TOTALS<br>BEDROOMS                                                                                                          | PERSONS                                                                         | PRIVATE<br>AMENITY | CAR<br>PARKING | CYCLE<br>PARKING | GROSS INTERNAL<br>AREA<br>METRIC IMPERIAL |          |
| 8                                        | 16                                                                                                                            | 32                                                                              | 24.6               | 8              | 8                | 576                                       | 6200.0   |
| Commu<br>Commu<br>Commu<br>COMM<br>Comme | MUNAL ARE<br>inal lobbies and<br>inal roof garder<br>inal refuse store<br>MERCIAL A<br>rcial area - 252<br>rcial refuse store | l stair cores<br>- 200m <sup>2</sup><br>- cycle store<br>REAS<br>m <sup>2</sup> |                    | pboards - 2    | 1m²              |                                           |          |