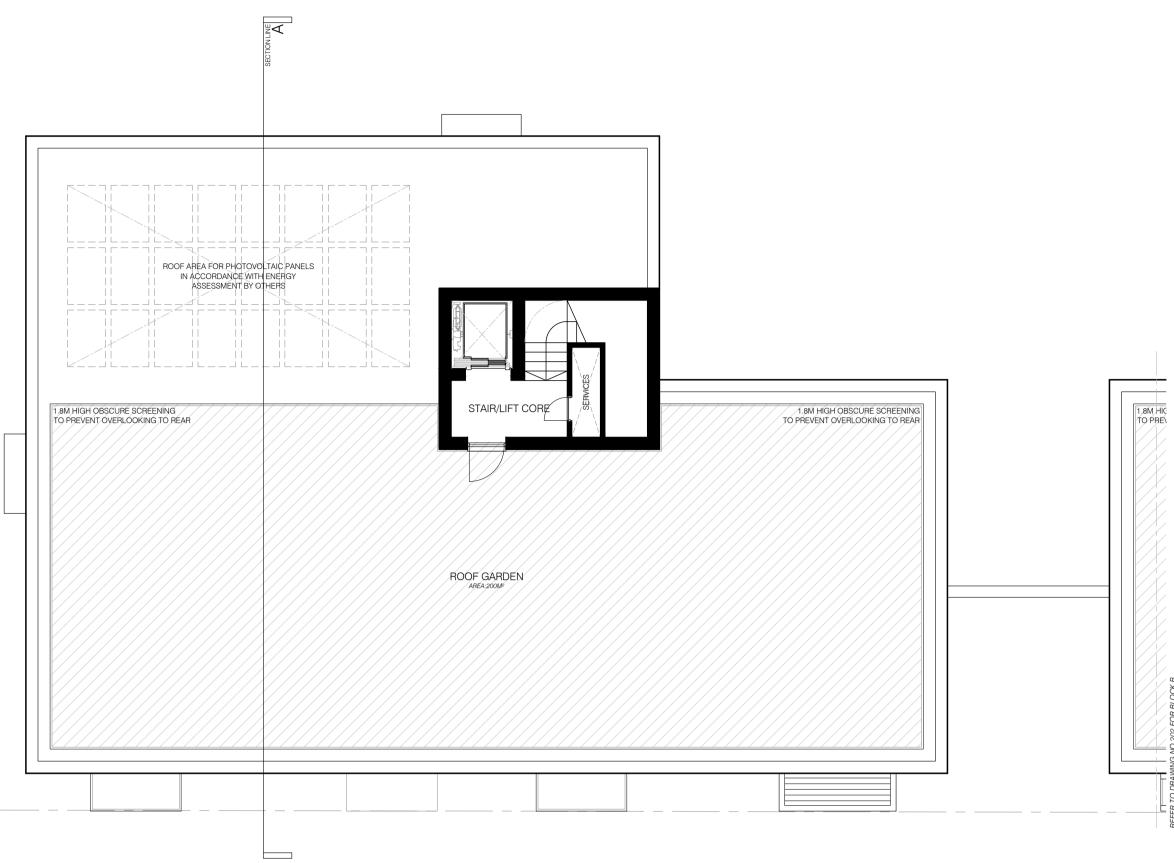

PROPOSED FIRST FLOOR PLAN [UNITS A.1-A.4] SCALE 1:100 @A1

PROPOSED THIRD FLOOR PLAN

SCALE 1:100 @A1

\_\_\_\_\_

| CLIENT.<br>DOVE JEFF | ERY HOMES                                                                                                    |             |  |  |  |  |
|----------------------|--------------------------------------------------------------------------------------------------------------|-------------|--|--|--|--|
| DRAWN.               | PROJECT NO.                                                                                                  | DRAWING NO. |  |  |  |  |
| DC.                  | 16.563                                                                                                       |             |  |  |  |  |
| CHECKED.             | SCALE.                                                                                                       | '2()1       |  |  |  |  |
|                      | 1:100 @A1                                                                                                    | 20 I        |  |  |  |  |
| DATE.                |                                                                                                              | REVISION.   |  |  |  |  |
| 11.JUNE.2016         |                                                                                                              | P4          |  |  |  |  |
| FRONT.               | 8 SOUTH STREET, ROCHFORD, ESSEX. SS4 1BQ<br>TEL. +44 [0]1702 831 415   EMAIL. HELLO@FRONT-ARCHITECTURE.CO.UK |             |  |  |  |  |
|                      |                                                                                                              |             |  |  |  |  |

|                                          | 1 2                                                                                                                           | 3                                                                               | 4                  | 5              | 6                |                                           | 8m 1:100 |
|------------------------------------------|-------------------------------------------------------------------------------------------------------------------------------|---------------------------------------------------------------------------------|--------------------|----------------|------------------|-------------------------------------------|----------|
|                                          |                                                                                                                               |                                                                                 |                    |                |                  |                                           | <u> </u> |
| BLOC                                     | K A: ACCO                                                                                                                     | MMODAT                                                                          | FION SCI           | HEDULE         |                  |                                           |          |
| No.                                      | BEDROOMS                                                                                                                      | PERSONS                                                                         | PRIVATE<br>AMENITY | CAR<br>PARKING | CYCLE<br>PARKING | GROSS INTERNAL<br>AREA                    |          |
|                                          |                                                                                                                               |                                                                                 |                    |                |                  | METRIC                                    | IMPERIAL |
| A.1                                      | 2                                                                                                                             | 4                                                                               | 2.6                | 1              | 1                | 70                                        | 753.5    |
| A.2                                      | 2                                                                                                                             | 4                                                                               | 0                  | 1              | 1                | 71                                        | 764.2    |
| A.3                                      | 2                                                                                                                             | 4                                                                               | 5.5                | 1              | 1                | 77                                        | 828.8    |
| A.4                                      | 2                                                                                                                             | 4                                                                               | 2.9                | 1              | 1                | 70                                        | 753.5    |
| A.5                                      | 2                                                                                                                             | 4                                                                               | 2.6                | 1              | 1                | 70                                        | 753.5    |
| A.6                                      | 2                                                                                                                             | 4                                                                               | 2.6                | 1              | 1                | 71                                        | 764.2    |
| A.7                                      | 2                                                                                                                             | 4                                                                               | 5.5                | 1              | 1                | 77                                        | 828.8    |
| A.8                                      | 2                                                                                                                             | 4                                                                               | 2.9                | 1              | 1                | 70                                        | 753.5    |
| BLOC<br>No.                              | K TOTALS<br>BEDROOMS                                                                                                          | PERSONS                                                                         | PRIVATE<br>AMENITY | CAR<br>PARKING | CYCLE<br>PARKING | GROSS INTERNAL<br>AREA<br>METRIC IMPERIAL |          |
| 8                                        | 16                                                                                                                            | 32                                                                              | 24.6               | 8              | 8                | 576                                       | 6200.0   |
| Commu<br>Commu<br>Commu<br>COMM<br>Comme | MUNAL ARE<br>inal lobbies and<br>inal roof garder<br>inal refuse store<br>MERCIAL A<br>rcial area - 252<br>rcial refuse store | l stair cores<br>- 200m <sup>2</sup><br>- cycle store<br>REAS<br>m <sup>2</sup> |                    | pboards - 2    | 1m²              |                                           |          |