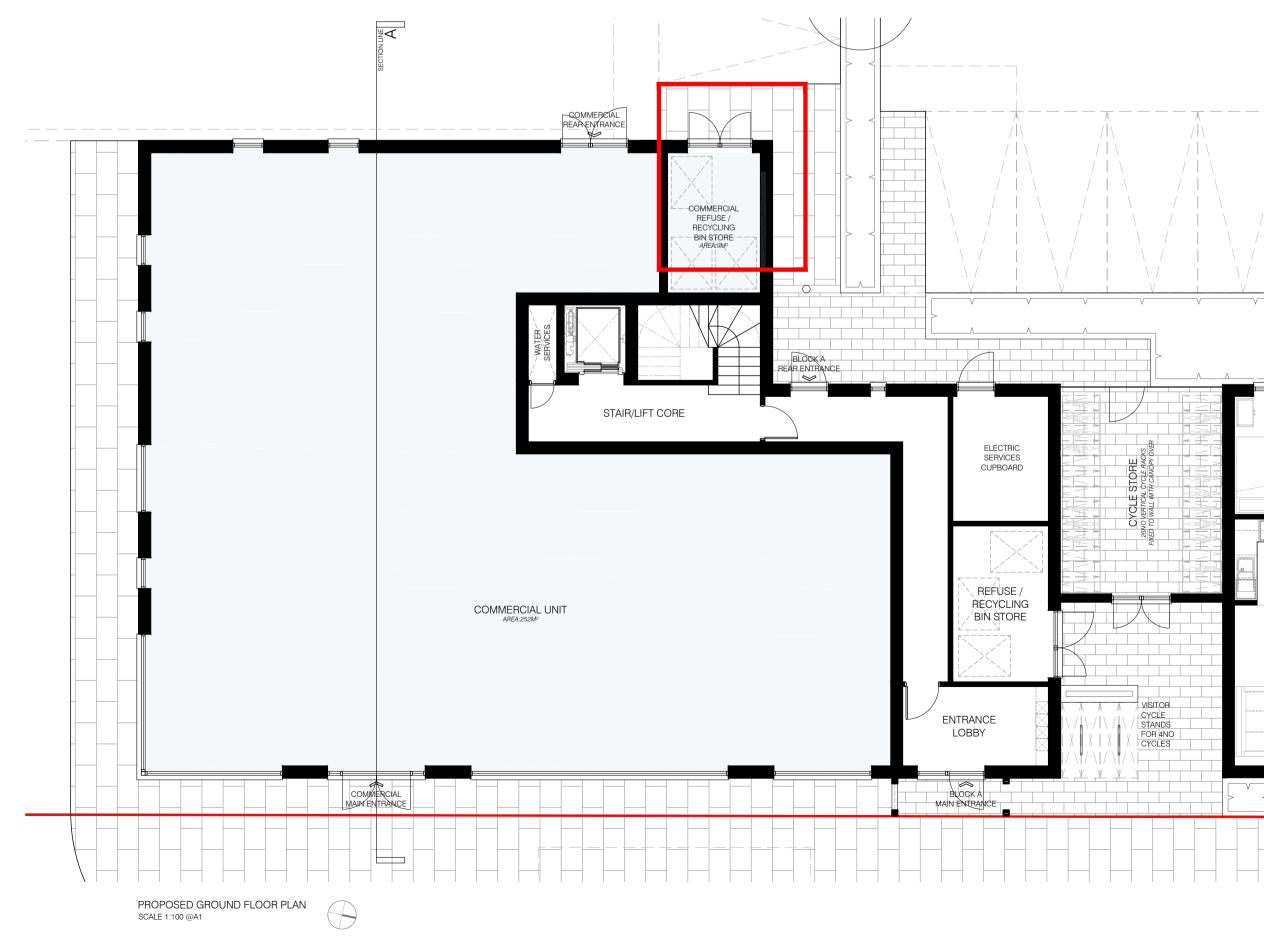

|                                          | 1 2                                                                                                                           | 3                                                                               | 4                  | 5              | 6                |                                           | 8m 1:100 |
|------------------------------------------|-------------------------------------------------------------------------------------------------------------------------------|---------------------------------------------------------------------------------|--------------------|----------------|------------------|-------------------------------------------|----------|
|                                          |                                                                                                                               |                                                                                 |                    |                |                  |                                           | <u> </u> |
| BLOC                                     | K A: ACCO                                                                                                                     | MMODAT                                                                          | FION SCI           | HEDULE         |                  |                                           |          |
| No.                                      | BEDROOMS                                                                                                                      | PERSONS                                                                         | PRIVATE<br>AMENITY | CAR<br>PARKING | CYCLE<br>PARKING | GROSS INTERNAL<br>AREA                    |          |
|                                          |                                                                                                                               |                                                                                 |                    |                |                  | METRIC                                    | IMPERIAL |
| A.1                                      | 2                                                                                                                             | 4                                                                               | 2.6                | 1              | 1                | 70                                        | 753.5    |
| A.2                                      | 2                                                                                                                             | 4                                                                               | 0                  | 1              | 1                | 71                                        | 764.2    |
| A.3                                      | 2                                                                                                                             | 4                                                                               | 5.5                | 1              | 1                | 77                                        | 828.8    |
| A.4                                      | 2                                                                                                                             | 4                                                                               | 2.9                | 1              | 1                | 70                                        | 753.5    |
| A.5                                      | 2                                                                                                                             | 4                                                                               | 2.6                | 1              | 1                | 70                                        | 753.5    |
| A.6                                      | 2                                                                                                                             | 4                                                                               | 2.6                | 1              | 1                | 71                                        | 764.2    |
| A.7                                      | 2                                                                                                                             | 4                                                                               | 5.5                | 1              | 1                | 77                                        | 828.8    |
| A.8                                      | 2                                                                                                                             | 4                                                                               | 2.9                | 1              | 1                | 70                                        | 753.5    |
| BLOC<br>No.                              | K TOTALS<br>BEDROOMS                                                                                                          | PERSONS                                                                         | PRIVATE<br>AMENITY | CAR<br>PARKING | CYCLE<br>PARKING | GROSS INTERNAL<br>AREA<br>METRIC IMPERIAL |          |
| 8                                        | 16                                                                                                                            | 32                                                                              | 24.6               | 8              | 8                | 576                                       | 6200.0   |
| Commu<br>Commu<br>Commu<br>COMM<br>Comme | MUNAL ARE<br>inal lobbies and<br>inal roof garder<br>inal refuse store<br>MERCIAL A<br>rcial area - 252<br>rcial refuse store | l stair cores<br>- 200m <sup>2</sup><br>- cycle store<br>REAS<br>m <sup>2</sup> |                    | pboards - 2    | 1m²              |                                           |          |