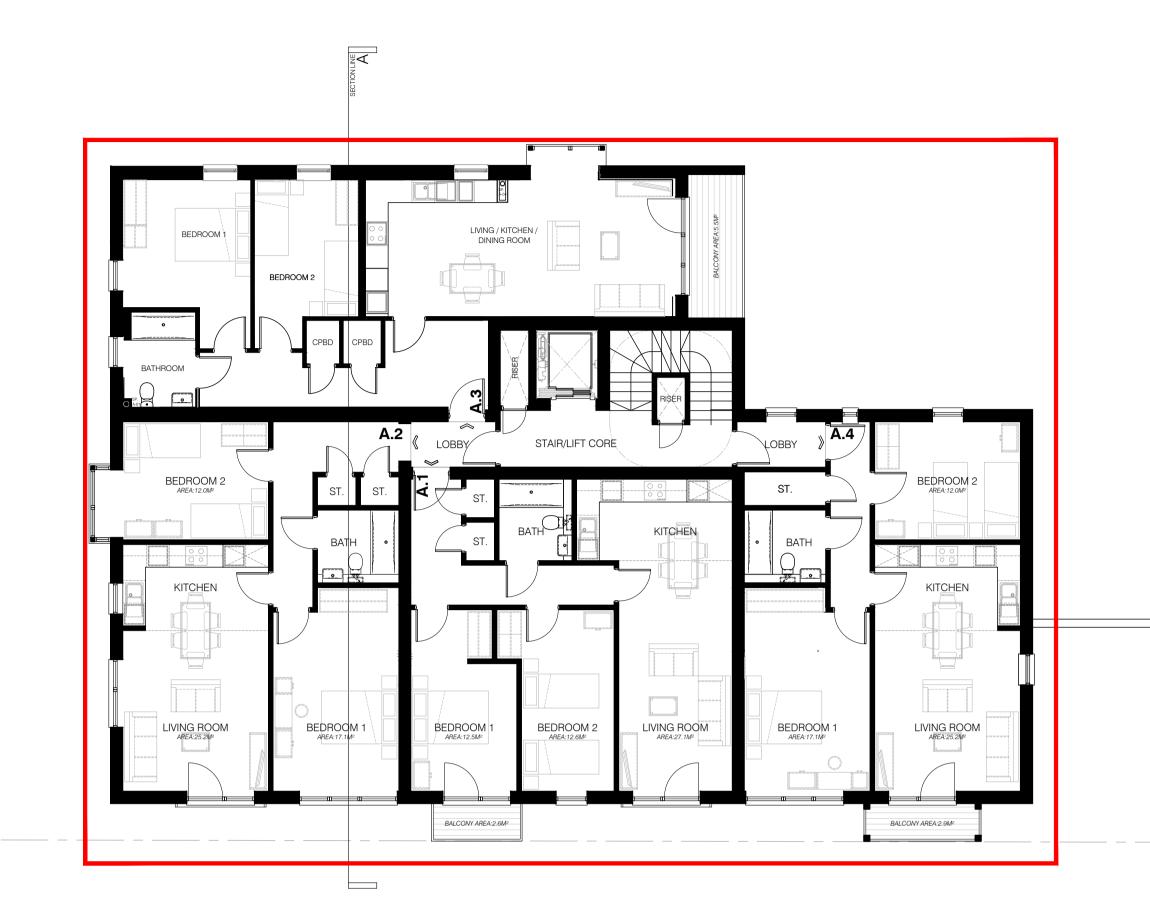

PROPOSED FIRST FLOOR PLAN [UNITS A.1-A.4] SCALE 1:100 @A1

PROPOSED THIRD FLOOR PLAN

SCALE 1:100 @A1

\_\_\_\_\_

| CLIENT.<br>DOVE JEFF | ERY HOMES                                                                                                    |             |  |  |  |  |
|----------------------|--------------------------------------------------------------------------------------------------------------|-------------|--|--|--|--|
| DRAWN.               | PROJECT NO.                                                                                                  | DRAWING NO. |  |  |  |  |
| DC.                  | 16.563                                                                                                       |             |  |  |  |  |
| CHECKED.             | SCALE.                                                                                                       | '2()1       |  |  |  |  |
|                      | 1:100 @A1                                                                                                    | 20 I        |  |  |  |  |
| DATE.                |                                                                                                              | REVISION.   |  |  |  |  |
| 11.JUNE.2016         |                                                                                                              | P4          |  |  |  |  |
| FRONT.               | 8 SOUTH STREET, ROCHFORD, ESSEX. SS4 1BQ<br>TEL. +44 [0]1702 831 415   EMAIL. HELLO@FRONT-ARCHITECTURE.CO.UK |             |  |  |  |  |
|                      |                                                                                                              |             |  |  |  |  |

|                                          | 1 2                                                                                                                           | 3                                                                               | 4                  | 5              | 6                |                                           | 8m 1:100 |
|------------------------------------------|-------------------------------------------------------------------------------------------------------------------------------|---------------------------------------------------------------------------------|--------------------|----------------|------------------|-------------------------------------------|----------|
|                                          |                                                                                                                               |                                                                                 |                    |                |                  |                                           | <u> </u> |
| BLOC                                     | K A: ACCO                                                                                                                     | MMODAT                                                                          | FION SCI           | HEDULE         |                  |                                           |          |
| No.                                      | BEDROOMS                                                                                                                      | PERSONS                                                                         | PRIVATE<br>AMENITY | CAR<br>PARKING | CYCLE<br>PARKING | GROSS INTERNAL<br>AREA                    |          |
|                                          |                                                                                                                               |                                                                                 |                    |                |                  | METRIC                                    | IMPERIAL |
| A.1                                      | 2                                                                                                                             | 4                                                                               | 2.6                | 1              | 1                | 70                                        | 753.5    |
| A.2                                      | 2                                                                                                                             | 4                                                                               | 0                  | 1              | 1                | 71                                        | 764.2    |
| A.3                                      | 2                                                                                                                             | 4                                                                               | 5.5                | 1              | 1                | 77                                        | 828.8    |
| A.4                                      | 2                                                                                                                             | 4                                                                               | 2.9                | 1              | 1                | 70                                        | 753.5    |
| A.5                                      | 2                                                                                                                             | 4                                                                               | 2.6                | 1              | 1                | 70                                        | 753.5    |
| A.6                                      | 2                                                                                                                             | 4                                                                               | 2.6                | 1              | 1                | 71                                        | 764.2    |
| A.7                                      | 2                                                                                                                             | 4                                                                               | 5.5                | 1              | 1                | 77                                        | 828.8    |
| A.8                                      | 2                                                                                                                             | 4                                                                               | 2.9                | 1              | 1                | 70                                        | 753.5    |
| BLOC<br>No.                              | K TOTALS<br>BEDROOMS                                                                                                          | PERSONS                                                                         | PRIVATE<br>AMENITY | CAR<br>PARKING | CYCLE<br>PARKING | GROSS INTERNAL<br>AREA<br>METRIC IMPERIAL |          |
| 8                                        | 16                                                                                                                            | 32                                                                              | 24.6               | 8              | 8                | 576                                       | 6200.0   |
| Commu<br>Commu<br>Commu<br>COMM<br>Comme | MUNAL ARE<br>inal lobbies and<br>inal roof garder<br>inal refuse store<br>MERCIAL A<br>rcial area - 252<br>rcial refuse store | l stair cores<br>- 200m <sup>2</sup><br>- cycle store<br>REAS<br>m <sup>2</sup> |                    | pboards - 2    | 1m²              |                                           |          |